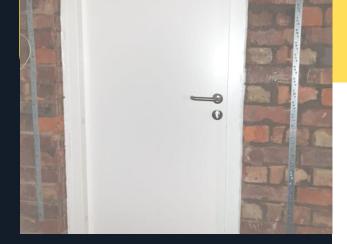

## **Personnel Doors**

UK Doors & Shutters supply and install personnel doors to offer employees access to and from your commercial building.

- Designed to facilitate employee areas.
- Improved insultation due to steel exterior.
- Manufactured from durable materials.
- Highly-resilient and long-lasting.

## Further **Information**

Our steel personnel doors are particularly popular for growing businesses that have multiple employees who require a secure access point.

All our steel and metal doors are constructed from the highest quality of steel, providing you with the ultimate peace of mind that your investment is more than worth the cost and that your property is fully secure.