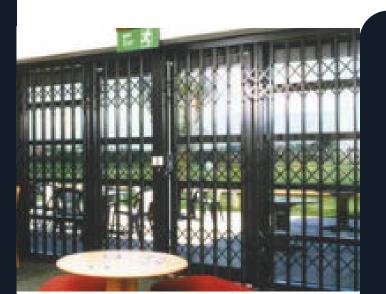

# **About Security Grilles**

#### **Security Grilles Installations**

UK Doors & Shutters provide comprehensive installations for security grilles in the North Of England.

## **Security Grilles**

Security Grilles are mainly used for the front of shops for fantastic intruder protection but are also commonly used on student flats and other ground-floor properties.

- Amazing security features.
- High quality components.
- Stacking options available
- Range of colour options.

# Further **Information**

UK Doors & Shutters work with a number of industry-leading suppliers to install the latest retractable door and window security grilles.

Security Grilles provide an unobtrusive, attractive, and easy-to-use security feature that helps to give business owners the ultimate peace of mind.