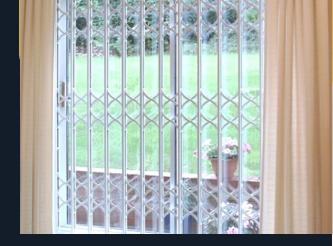

# **About Security Grilles**

#### **Security Grilles Installations**

UK Doors & Shutters provide comprehensive installations for security grilles in the North Of England.

## **Security Grilles**

Security Grilles are mainly used for the front of shops for fantastic intruder protection but are also commonly used on student flats and other ground-floor properties.

- Amazing security features.
- High quality components.
- Stacking options available
- Range of colour options.

# Further **Information**

UK Doors & Shutters work with a number of industry-leading suppliers to install the latest retractable door and window security grilles.

Security Grilles provide an unobtrusive, attractive, and easy-to-use security feature that helps to give business owners the ultimate peace of mind.