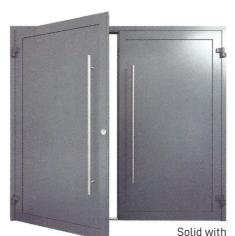

Stainless steel pull handles are a sleek alternative to the standard lever handle and are supplied with a ball catch and deadlock.

1500mm pull bars

Horizontal Medium Rib

Solid shown closed

Doors are available in a classic ripple -textured finish in the solid colours shown below: