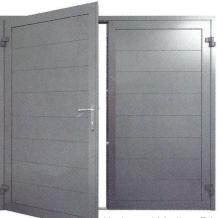

Stainless steel pull handles are a sleek alternative to the standard lever handle and are supplied with a ball catch and deadlock.

1500mm pull bars

Horizontal Medium Rib

Solid shown closed

Doors are available in a classic ripple -textured finish in the solid colours shown below: