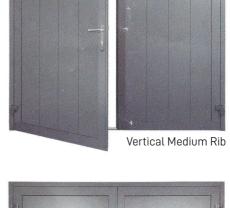

## Insulated Side Hinged Garage Doors

UK Doors and Shutters new range of insulated side hinged garage doors is proudly designed and built at our production facility in Bolton.

Every detail has been carefully considered and designed to make a stand-out door. We form complete door panels at our factory for perfect looks, proportions and performance, inside and out.

Dual steel skins bonded to a thermal core create 200mm thick insulated panels. Panels are mounted in specially extruded aluminium surrounds and completed with an aluminium frame. All components are precision machined for the ideal combination of high-grade engineering, great performance and stunning good looks.

Stainless steel pull handles are a sleek alternative to the standard lever handle and are supplied with a ball catch and deadlock.

1500mm pull bars

Horizontal Medium Rib

Solid shown closed

Doors are available in a classic ripple -textured finish in the solid colours shown below: