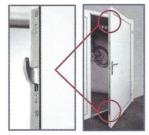

hinges are adjustable in 3 directions, allowing for easy alignment of the leaves, should it be required.

For an added level of security, 3-point locking with twin hook locks, is available as an option.