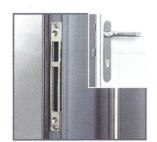

Concealed shoot bolts at the top and bottom of the inactive leaf hold the door securely in place. The adjustable keeps allow for easy alignment of the leaf position for a precise fit.

At 2.8 (based on a 2250mm x U-Value 2040mm door), the UK Doors and Shutters insulated door compares favourably to some types of double-glazed windows.

hinges are adjustable in 3 directions, allowing for easy alignment of the leaves, should it be required.

For an added level of security, 3-point locking with twin hook locks, is available as an option.