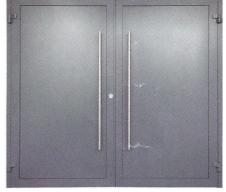

Stainless steel pull handles are a sleek alternative to the standard lever handle and are supplied with a ball catch and deadlock.

1500mm pull bars

Horizontal Medium Rib

Solid shown closed

Doors are available in a classic ripple -textured finish in the solid colours shown below: