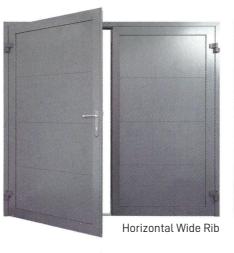

Stainless steel pull handles are a sleek alternative to the standard lever handle and are supplied with a ball catch and deadlock.

1500mm pull bars

Horizontal Medium Rib

Solid shown closed

Doors are available in a classic ripple -textured finish in the solid colours shown below: