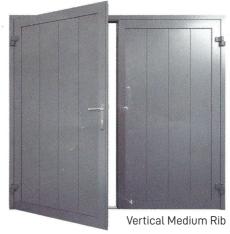

Stainless steel pull handles are a sleek alternative to the standard lever handle and are supplied with a ball catch and deadlock.

1500mm pull bars

Horizontal Medium Rib

Solid shown closed

Doors are available in a classic ripple -textured finish in the solid colours shown below: