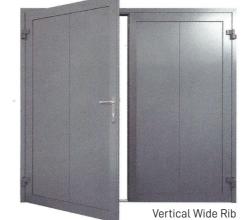

Stainless steel pull handles are a sleek alternative to the standard lever handle and are supplied with a ball catch and deadlock.

1500mm pull bars

Horizontal Medium Rib

Solid shown closed

Doors are available in a classic ripple -textured finish in the solid colours shown below: