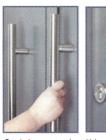

Stainless steel pull handles are a sleek alternative to the standard lever handle and are supplied with a ball catch and deadlock.

1500mm pull bars

Horizontal Medium Rib

Solid shown closed

Doors are available in a classic ripple -textured finish in the solid colours shown below: