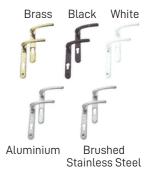

## Handle Finish Options

Clay Brown Mahogany Brown Light Ivory RAL 8003 RAL 8016 RAL 1015

Doors have a Chrome handle as standard and are also available with the finish options shown below:

3 2