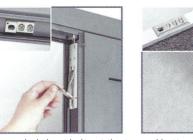

Stainless steel pull handles are a sleek alternative to the standard lever handle and are supplied with a ball catch and deadlock.

1500mm pull bars

Horizontal Medium Rib

Solid shown closed

Doors are available in a classic ripple -textured finish in the solid colours shown below: