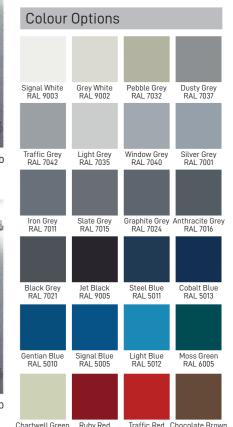

Stainless steel pull handles are a sleek alternative to the standard lever handle and are supplied with a ball catch and deadlock.

1500mm pull bars

Horizontal Medium Rib

Solid shown closed

Doors are available in a classic ripple -textured finish in the solid colours shown below: